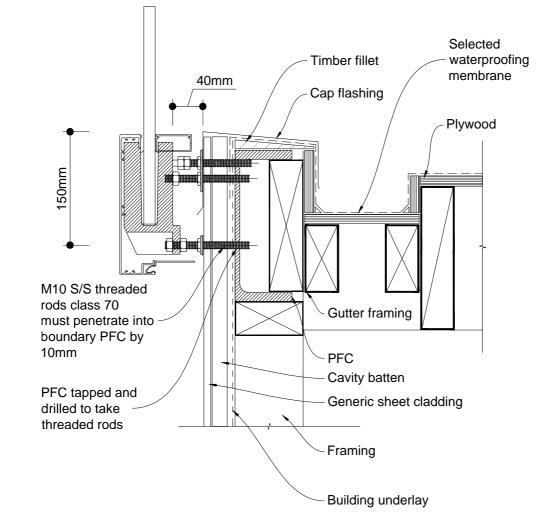

GLASS Vice Glass Vice Clearline Panel Mounted Fixing Detail - 2 Point Sheet Cladding Date: September 2017 Scale: Scale 1:5 All dimensions in millimetres www.glassvice.com Phone +64 9 414 6565 info@glassvice.com