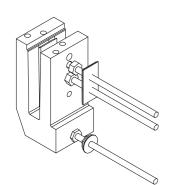

GLASS Vice Glass Vice Clearline Panel Mounted Fixing Detail - 2 Point Sheet Cladding Date: September 2017 Scale: Scale 1:5 All dimensions in millimetres www.glassvice.com Phone +64 9 414 6565 info@glassvice.com